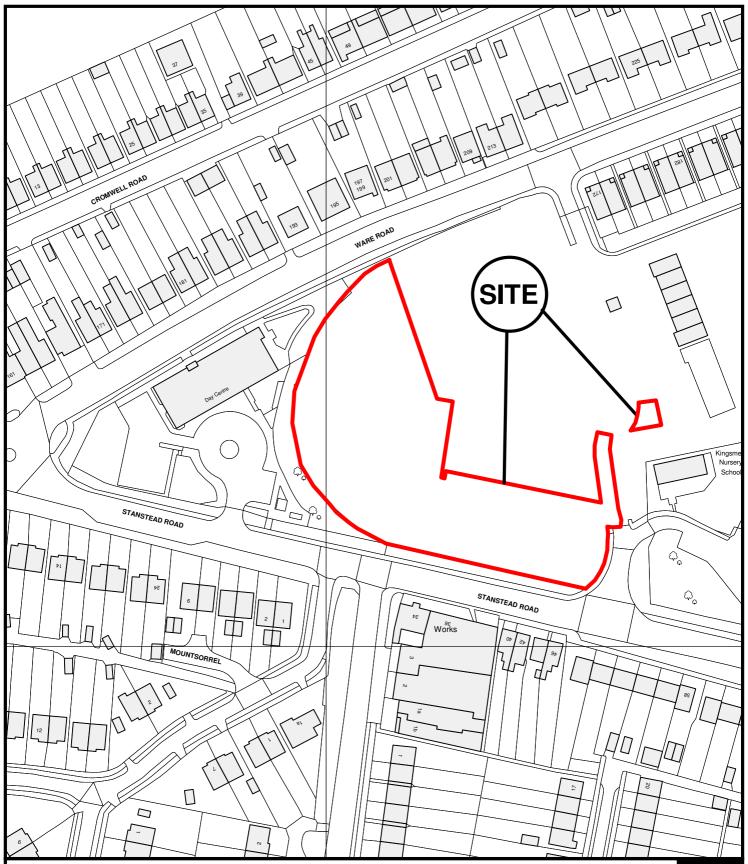

East Herts Council Wallfields Pegs Lane Hertford SG13 8EQ

Tel: 01279 655261

Address: Former Hertford Police Station, Ware Road, Hertford, SG13 7HD

Reference: 3/13/1497/FP

Scale: 1:1250

O.S Sheet: TL3413SW

Date of Print: 16 January 2014